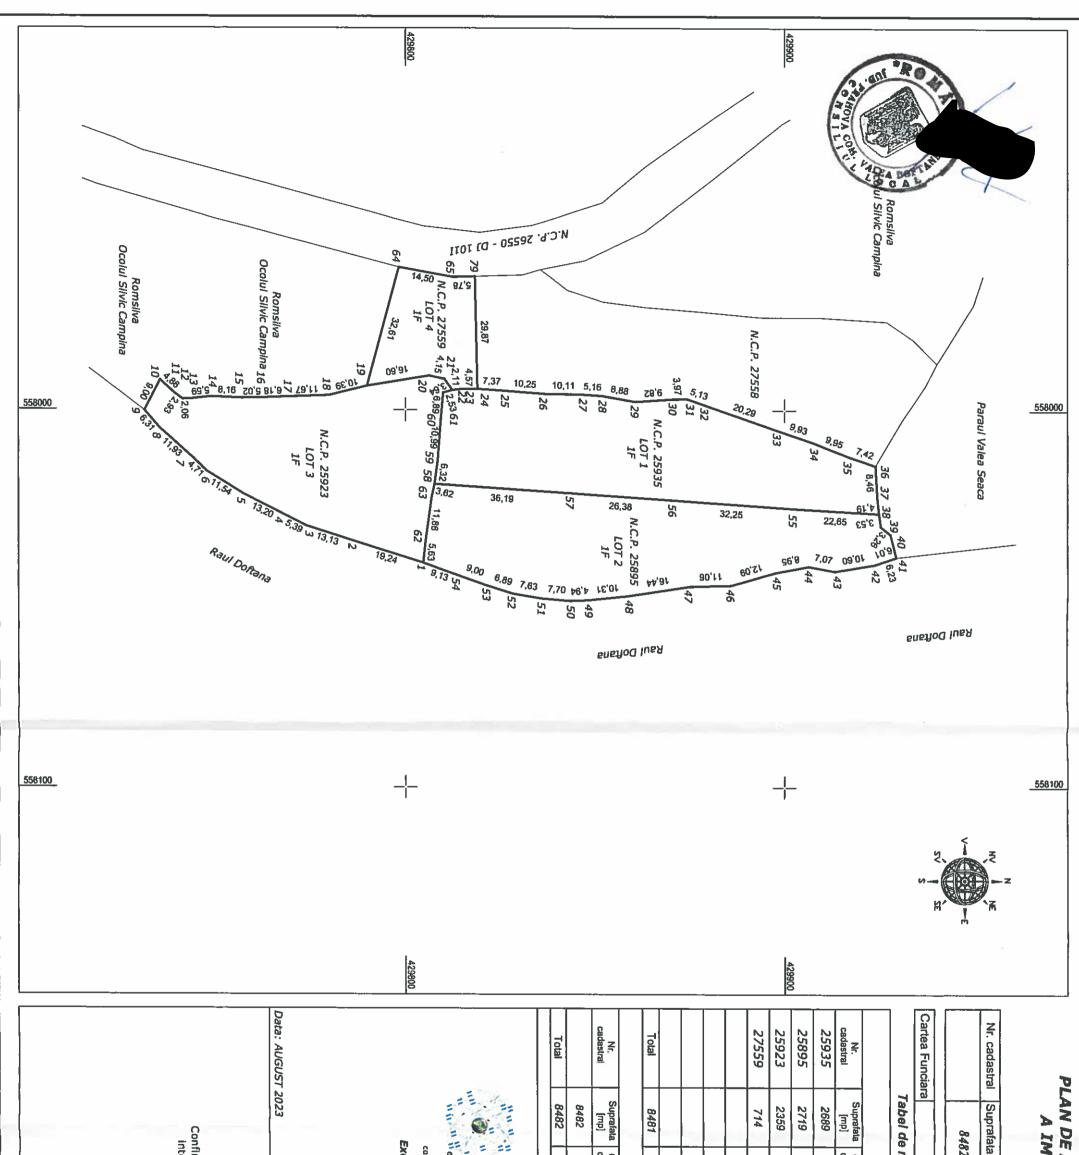

- planul de amplasament și delimitare a imobilului cu propunerea de alipire, întocmit de către inginer Savu Mihai Sebastian - MSS GEOTOPO LAND SURVEYING S.R.L.;

- HCL nr. 63 din 06.07.2023; HCL nr. 11 din 28.02.2019;

#### HOTĂRĂȘTE:

Art.1. (1) Aprobă alipirea imobilelor înscrise în CF nr. 25935 Valea Doftanei, extravilan, în suprafață de 2689 mp, fâneață; CF nr. 25895 Valea Doftanei, extravilan, fâneață, în suprafață de 2719 mp, CF nr. 25923 Valea Doftanei, extravilan, fâneață, în suprafață de 2359 mp și în CF nr. 27559 Valea Doftanei, extravilan, fâneață, în suprafață de 714 mp, ce aparțin domeniului privat al comunei Valea Doftanei, conform *planului de amplasament și delimitare a imobilului cu propunerea de alipire*, parte integrantă la prezenta hotărâre, după cum urmează:

- lot 1 - imobilul în suprafață de 2689 mp, teren extravilan, fâneață, parțial împrejmuit cu gard de plasă și gard metalic, identificat cu CF nr. 25935 Valea Doftanei;

- lot 2 - imobil în suprafață de 2719 mp, teren extravilan, fâneață, neîmprejmuit, identificat cu CF nr. 25895 Valea Doftanei;

- lot 3 - imobil în suprafață de 2359 mp, teren extravilan, fâneață, neîmprejmuit, identificat cu CF nr. 25923 Valea Doftanei;

- lot 4 - imobil în suprafață de 714 mp, teren extravilan, fâneață, neîmprejmuit, identificat cu CF nr. 27559 Valea Doftanei.

(2) Prin alipira imobilelor prezentatela alin. (1) din art. 1, se va forma un corp de proprietate nou, cu suprafața măsurată de 8482 mp, T32, F348, extravilan, conform *propunerii de alipire*, anexă la prezenta hotărâre.

Nr. 73 din 31.08.2023

| EAMPL                                                                                              | NEN                                                                                                                                                                                                                                                                                    |
|----------------------------------------------------------------------------------------------------|----------------------------------------------------------------------------------------------------------------------------------------------------------------------------------------------------------------------------------------------------------------------------------------|
| MOBILULUI<br>DE A<br>Scara                                                                         | DE ALIPIRE<br>Scara 1:1000                                                                                                                                                                                                                                                             |
| ta masurata                                                                                        | ita masurata Adresa imobilului                                                                                                                                                                                                                                                         |
| (82 mp                                                                                             | Com. Valea Doftanei, T32, F348 - extravilan, Jud. Prahova.                                                                                                                                                                                                                             |
|                                                                                                    | UAT VALEA DOFTANEI                                                                                                                                                                                                                                                                     |
| e miscare                                                                                          | parcelara pentru alipire imobil                                                                                                                                                                                                                                                        |
| S                                                                                                  | (inainte de alipire )                                                                                                                                                                                                                                                                  |
| Categoria<br>de folosinta                                                                          | Descrierea<br>imobilului                                                                                                                                                                                                                                                               |
|                                                                                                    | Lot 1: Teren extravilar partial imprejmuli cu gard de plasa si gard<br>metalio.                                                                                                                                                                                                        |
| ת                                                                                                  | Lot 2: Teren extravilan neimprejmult.                                                                                                                                                                                                                                                  |
| חל                                                                                                 | Lot 3: Teren extravilar neimprejmuit.                                                                                                                                                                                                                                                  |
| 'n                                                                                                 | Lot 4: Teren extravilan neimprejimuit.                                                                                                                                                                                                                                                 |
|                                                                                                    |                                                                                                                                                                                                                                                                                        |
|                                                                                                    |                                                                                                                                                                                                                                                                                        |
|                                                                                                    | 10                                                                                                                                                                                                                                                                                     |
| s                                                                                                  | sucrate la chima anna appresentor a supresenta cum recuest rectas critora per<br>sucrate la chima anna appresentor a supresenta cum recuest rectas critora per<br>SITUATIA VIITOARE                                                                                                    |
| Categoria<br>de folosinta                                                                          | Descrierea<br>imobilului                                                                                                                                                                                                                                                               |
| ٦٦                                                                                                 | Teren extravilen neimprejmuit.                                                                                                                                                                                                                                                         |
|                                                                                                    |                                                                                                                                                                                                                                                                                        |
| LAND                                                                                               | MSS GEOTOPO<br>D SURVERVING S.R.L.<br>una Alunis, set Alunis, nr. 970<br>subrizet A.N.C.P.L.                                                                                                                                                                                           |
| wemail: mssgeotopo<br>Confirm execul<br>corectitudinea Intoc<br>corespondența a<br>Executant: Ing. | seria RO-B-J, nr. 2362, clasa III<br>memail: mssgeotopo@gmail.com; Tel: 0766723946<br>Confirm executarea måsuråtorilor la teren,<br>corectitudinea intocmiril documentaţiei cadestrale şi<br>corespondența acesteia cu realitatea din teren<br>Executant: Ing. SAVU A. Mihai Sebastian |
|                                                                                                    | Seria RO-B-F nr. 1782<br>Categoria A                                                                                                                                                                                                                                                   |
|                                                                                                    | Inspector                                                                                                                                                                                                                                                                              |
| nfirm introdu<br>Integrată și                                                                      | introducerea imobilului în baza de date<br>ată și atribulrea numărului cadastral                                                                                                                                                                                                       |
| I                                                                                                  |                                                                                                                                                                                                                                                                                        |
|                                                                                                    |                                                                                                                                                                                                                                                                                        |
|                                                                                                    |                                                                                                                                                                                                                                                                                        |