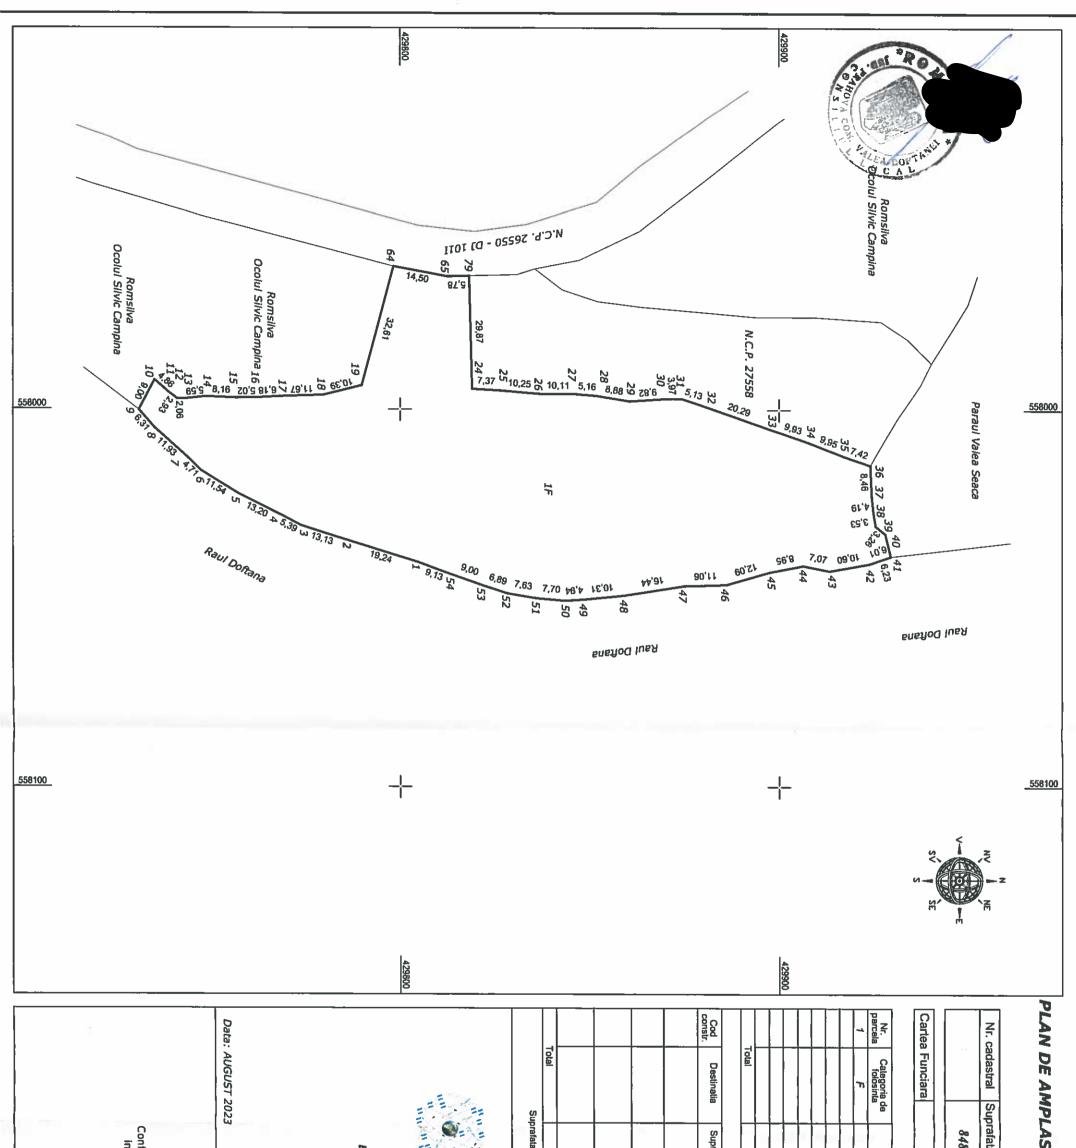

- planul de amplasament și delimitare a imobilului cu propunerea de alipire, întocmit de către inginer Savu Mihai Sebastian - MSS GEOTOPO LAND SURVEYING S.R.L.;

- HCL nr. 63 din 06.07.2023; HCL nr. 11 din 28.02.2019;

#### HOTĂRĂȘTE:

Art.1. (1) Aprobă alipirea imobilelor înscrise în CF nr. 25935 Valea Doftanei, extravilan, în suprafață de 2689 mp, fâneață; CF nr. 25895 Valea Doftanei, extravilan, fâneață, în suprafață de 2719 mp, CF nr. 25923 Valea Doftanei, extravilan, fâneață, în suprafață de 2359 mp și în CF nr. 27559 Valea Doftanei, extravilan, fâneață, în suprafață de 714 mp, ce aparțin domeniului privat al comunei Valea Doftanei, conform *planului de amplasament și delimitare a imobilului cu propunerea de alipire*, parte integrantă la prezenta hotărâre, după cum urmează:

(2) Prin alipira imobilelor prezentatela alin. (1) din art. 1, se va forma un corp de proprietate nou, cu suprafața măsurată de 8482 mp, T32, F348, extravilan, conform *propunerii de alipire*, anexă la prezenta hotărâre.

| Inspector<br>intrm introducerea imobilului în baza de date<br>integrată și atribuirea numărului cadastral<br>Data | LAND SURVERYING S.R.L.<br>Comuna Alunis, sat Alunis, m. 970<br>autorizat A.N.C.P.L.,<br>seria RO-B-J, m. 2362, class III<br>email: mssgeotopo@gmail.com; Tel: 076672396<br>Confirm executarea måsuråtorilor la teren,<br>corestitudinea intocmiril documentasjel cadastrale şi<br>corespondenţa acestela cu realitatea din teren<br>Executant: Ing. SAVU A. Mihai Sebastian<br>Aut. A.N.C.P.L.<br>Seria RO-B-F nr.1782<br>Categoria A | ata totala mesurata a Imobilului = 8482mp<br>Suprafata din act = 8482mp | B. Date referitoare la constructii<br>uprafate construita la sol<br>[mp] | 8482 | 8482 Teren extrevilan neimprejmuit. | la<br>La | UAT VALEA DOFTANEI | ata masurata Adresa imobilului<br>482 mp Com. Valee Doftanel, T32, F348 - extravilan, Jud.<br>Prahova. |   |
|-------------------------------------------------------------------------------------------------------------------|---------------------------------------------------------------------------------------------------------------------------------------------------------------------------------------------------------------------------------------------------------------------------------------------------------------------------------------------------------------------------------------------------------------------------------------|-------------------------------------------------------------------------|--------------------------------------------------------------------------|------|-------------------------------------|----------|--------------------|--------------------------------------------------------------------------------------------------------|---|
|                                                                                                                   |                                                                                                                                                                                                                                                                                                                                                                                                                                       |                                                                         |                                                                          |      |                                     |          |                    |                                                                                                        | S |