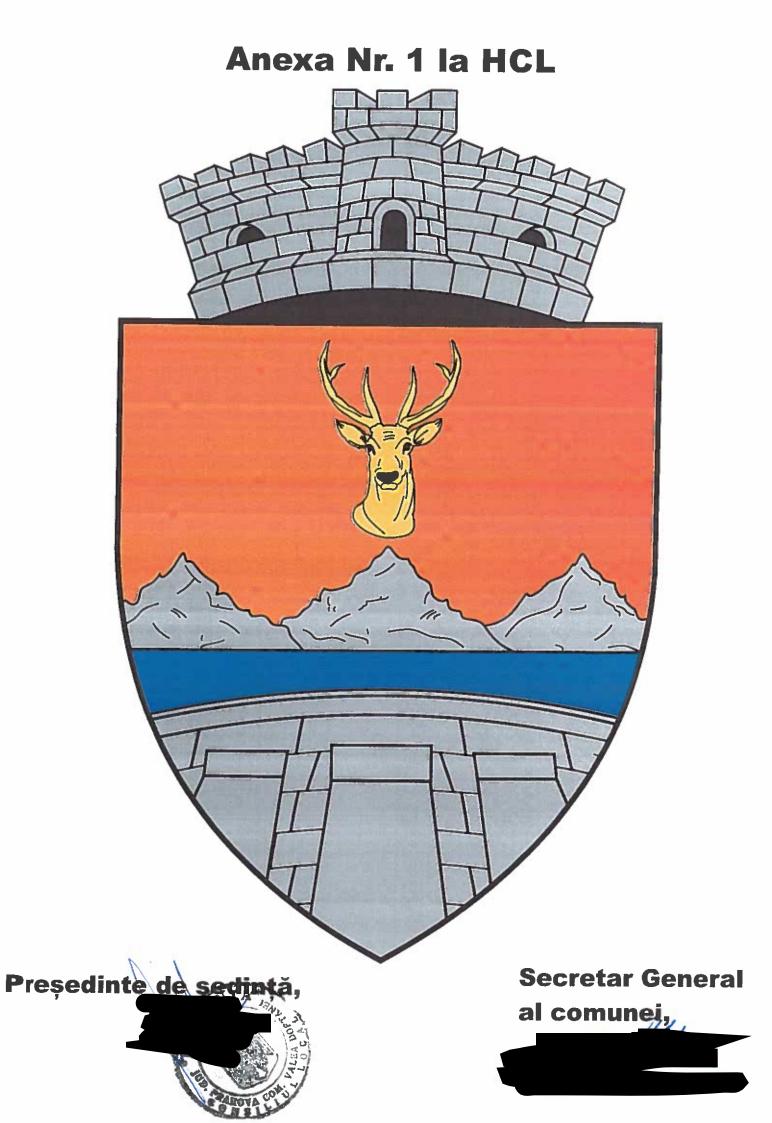

## Consiliul Local al comunei Valea Doftanei, județul Prahova: HOTĂRĂȘTE:

Art.1. Se însușește varianta finală a proiectului de stemă a comunei Valea Doftanei, județul Prahova, conform anexei nr. 1, parte integrantă din prezenta hotărâre.

### **DESCRIEREA STEMEI :**

Stema comunei Valea Doftanei, se compune, conform anexei nr.1, dintr-un scut triunghiular cu marginile rotunjite, tăiat. În partea superioară în câmp roșu, se află un munte de argint cu trei piscuri, având deasupra un cap de cerb de aur. În partea inferioară, în câmp albastru, se află un zid semicircular cu contraforți, de argint. Scutul este timbrat cu o coroană murală de argint cu un turn crenelat.

# SEMNIFICATIA ELEMENTELOR ÎNSUMATE:

Muntele cu trei piscuri reprezintă cadrul natural în care este situată localitatea. Capul de cerb reprezintă bogăția cinegetică a zonei. Câmpul albastru și barajul de argint simbolizează edificiile realizate în zonă, respectiv barajul Paltinul și lacul de acumulare Paltinoasa. Coroana murală cu un turn crenelat semnifică faptul că localitatea are rangul de comună.