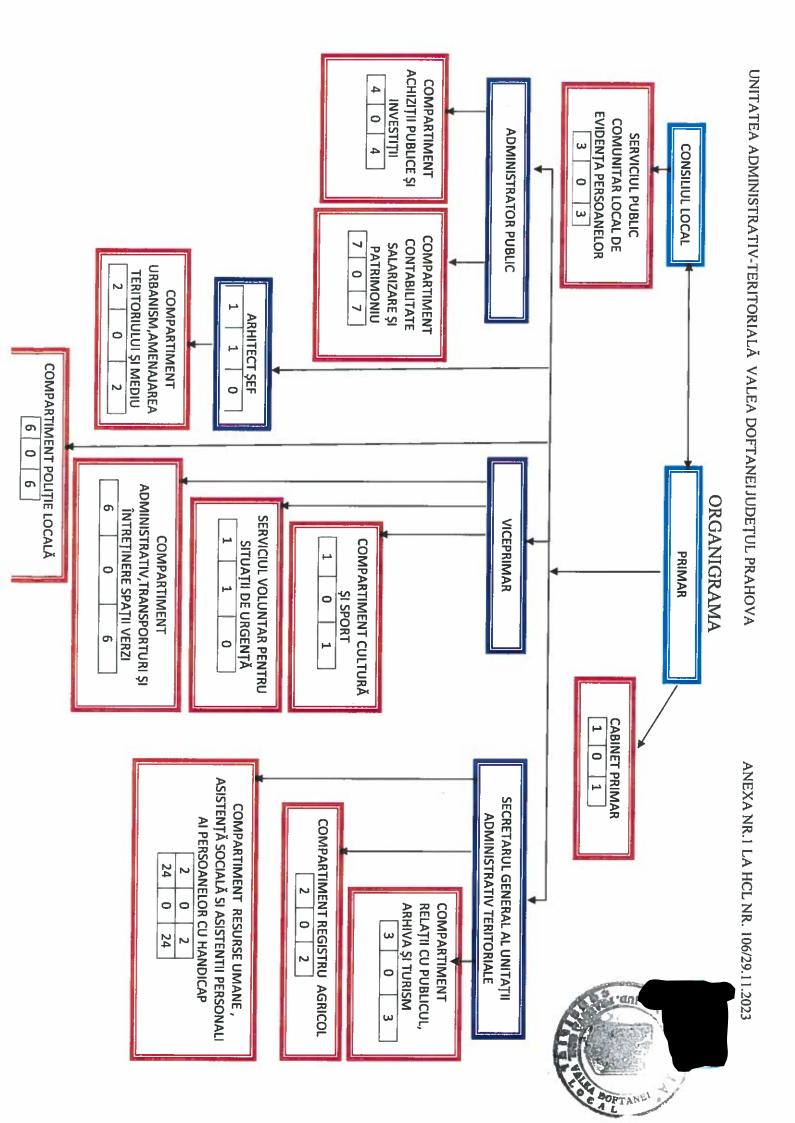

# Consiliul Local al comunei Valea Doftanei, județul Prahova: HOTĂRĂȘTE:

Art.1. Aprobă modificarea organigramei și reorganizarea aparatului de specialitate al Primarului Comunei Valea Doftanei, conform anexei nr. 1, parte integrantă a prezentei hotărâri.