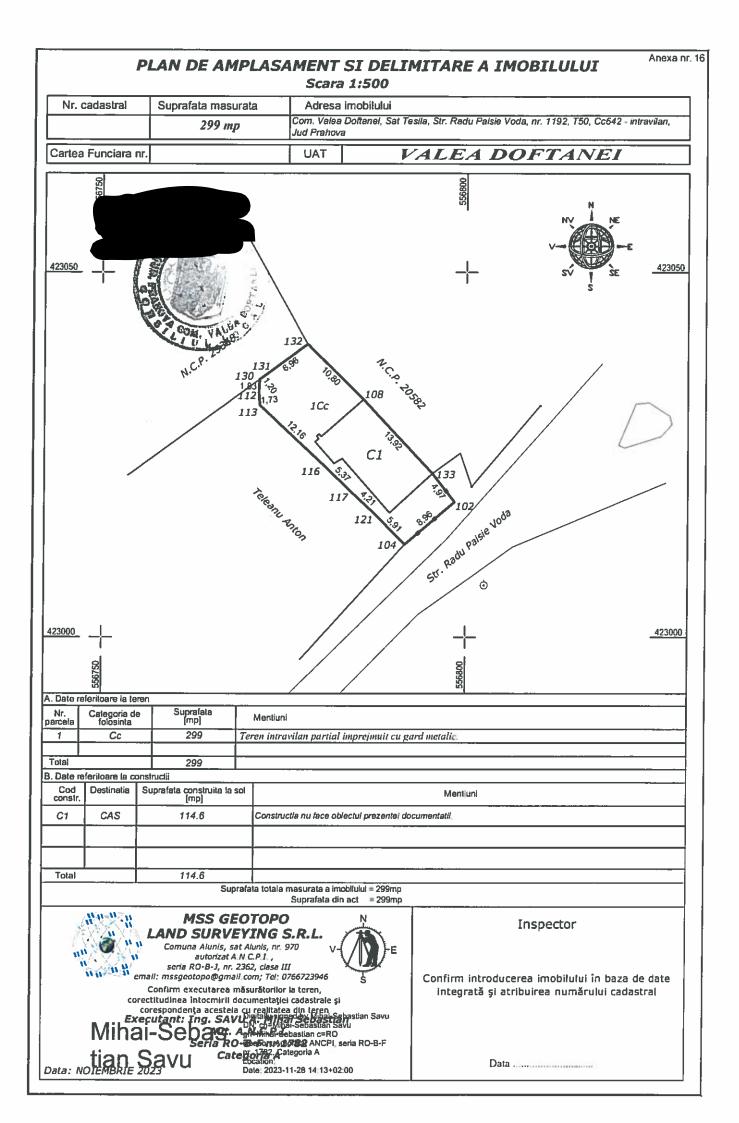

# Listă bunuri introduse in inventarul bunurilor ce aparțin domeniul privat al comunei Valea Doftanei.

| Nr.<br>Ctr. | Cod de<br>clasificare | Denumirea<br>bunului/imobilului | Elemente de identificare                                                                                                                                                                            | Anul<br>dobândirii<br>sau după<br>caz al dării<br>in<br>folosință | Valoarea<br>de<br>inventar | Situația<br>juridică a<br>terenului |
|-------------|-----------------------|---------------------------------|-----------------------------------------------------------------------------------------------------------------------------------------------------------------------------------------------------|-------------------------------------------------------------------|----------------------------|-------------------------------------|
| 1           | -                     | Teren intravilan                | Com. Valea Doftanei, sat<br>Teșila, str. Radu Paisie<br>Vodă, nr. 1192, tarla 50,<br>parcela Cc 642, jud.<br>Prahova, Suprafață<br>imobil S=299 mp,<br>categoria de folosință<br>curți-construcții. | -                                                                 | -                          | -                                   |
| 2           | 2-7                   | Teren extravilan                | Com. Valea Doftanei, sat<br>Trăisteni, tarla 61,<br>parcela N769/2, punct<br>Variantă Trăisteni, jud.<br>Prahova, Suprafață<br>imobil –S = 269 mp,<br>categoria de folosință<br>neproductiv.        | -                                                                 | -                          |                                     |