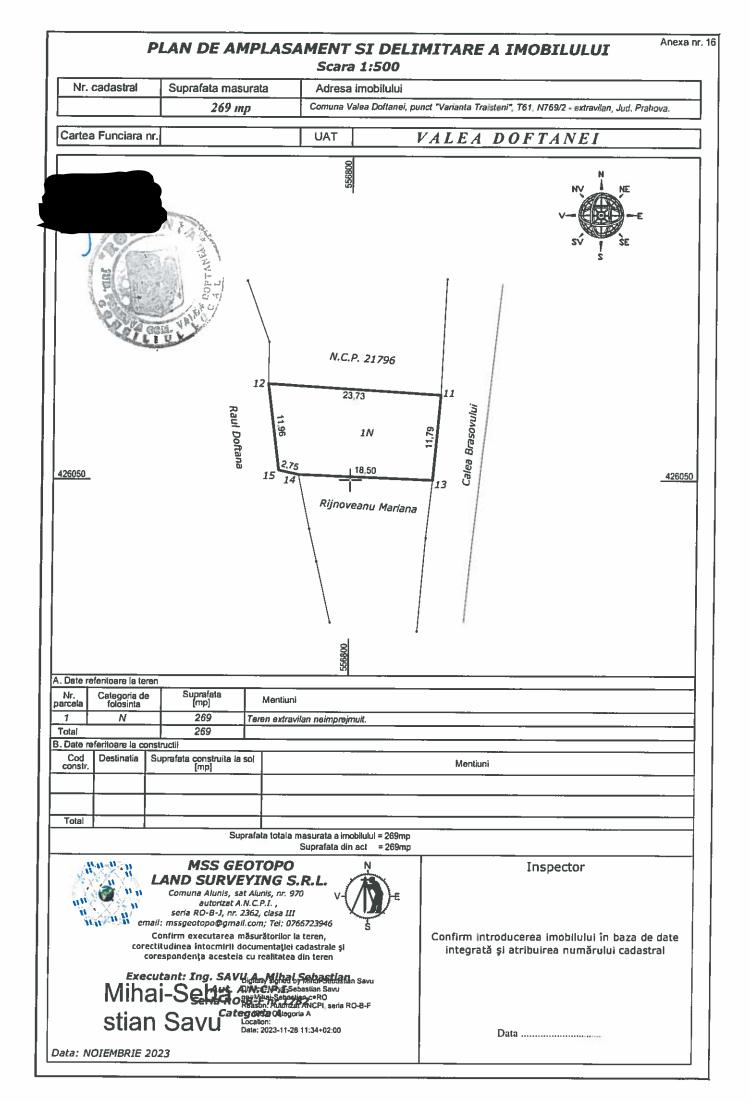

# Listă bunuri introduse in inventarul bunurilor ce aparțin domeniul privat al comunei Valea Doftanei.

| Nr.<br>Ctr. | Cod de<br>clasificare | Denumirea<br>bunului/imobilului | Elemente de identificare                                                                                                                                                                            | Anul<br>dobândirii<br>sau după<br>caz al dării<br>in<br>folosință | Valoarea<br>de<br>inventar | Situația<br>juridică a<br>terenului |
|-------------|-----------------------|---------------------------------|-----------------------------------------------------------------------------------------------------------------------------------------------------------------------------------------------------|-------------------------------------------------------------------|----------------------------|-------------------------------------|
| 1           | -                     | Teren intravilan                | Com. Valea Doftanei, sat<br>Teșila, str. Radu Paisie<br>Vodă, nr. 1192, tarla 50,<br>parcela Cc 642, jud.<br>Prahova, Suprafață<br>imobil S=299 mp,<br>categoria de folosință<br>curți-construcții. | -                                                                 | -                          | -                                   |
| 2           | 2-7                   | Teren extravilan                | Com. Valea Doftanei, sat<br>Trăisteni, tarla 61,<br>parcela N769/2, punct<br>Variantă Trăisteni, jud.<br>Prahova, Suprafață<br>imobil –S = 269 mp,<br>categoria de folosință<br>neproductiv.        | -                                                                 | -                          |                                     |