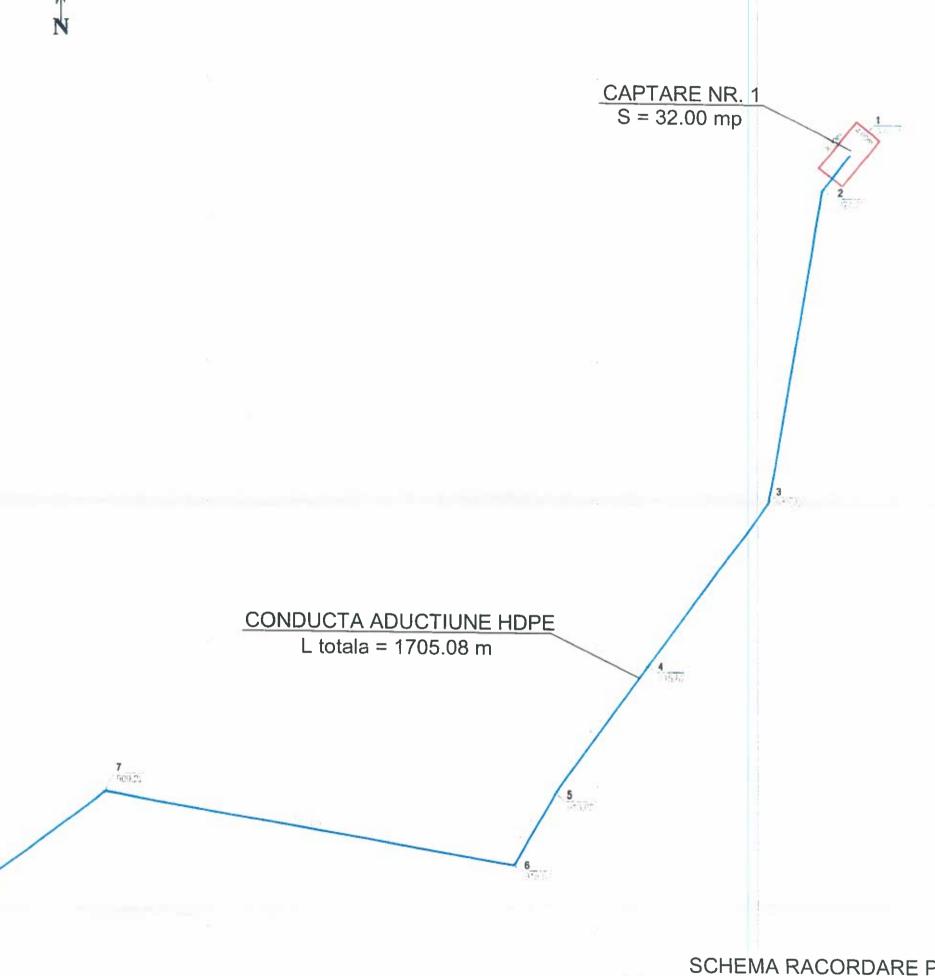

# Listă bunuri introduse in inventarul bunurilor ce aparțin domeniul public al comunei Valea Doftanei.

| Nr.<br>Ctr. | Cod de clasificare | Denumirea<br>bunului/imobilului                                        | Elemente de identificare                                                                                                           | Anul dobândirii sau după caz al dării in folosință | Valoarea<br>de<br>inventar | Situația<br>juridică a<br>terenului |
|-------------|--------------------|------------------------------------------------------------------------|------------------------------------------------------------------------------------------------------------------------------------|----------------------------------------------------|----------------------------|-------------------------------------|
| 1           | -                  | Captare nr.1 -<br>Ciopârceni                                           | Com. Valea Dftanei, sat<br>Teşila, tarla 27, Parcela<br>275, punct Ciopârceni,<br>Jud. Prahova. Suprafață<br>32 mp;                | -                                                  | -                          | -                                   |
| 2           | -0                 | Captare nr.2-<br>Ciopârceni                                            | Com. Valea Dftanei, sat<br>Teşila, tarla 27, Parcela<br>275, punct Ciopârceni,<br>Jud. Prahova. Suprafață<br>32 mp;                | -                                                  | -                          | -                                   |
| 3           | -                  | Conductă aducțiune HDPE aferentă Captării 1 și Captării 2 - Ciopârceni | Com. Valea Doftanei, sat<br>Teşila, tarla 27, Parcela<br>275, punct Ciopârceni,<br>jud. Prahova. Lungime<br>totală - L=1705,08 ml. | -                                                  | -                          | -                                   |

**SCARA 1:500** 

Comuna Valea Doftanei, sat Tesila, Tarla 27, Parcela 275, Judetul Prahova

- extravilan -SCARA 1:500

CONDUCTA ADUCTIONE HDPE L totala = 1705.08 m

SCHEMA RACORDARE PLANURI

Comuna Valea Doftanei, sat Tesila, Tarla 27, Parcela 275, Judetul Prahova - extravilan -

- extravilan -SCARA 1:500

Comuna Valea Doftanei, sat Tesila, Tarla 27, Parcela 275, Judetul Prahova

- extravilan -SCARA 1:500

CONDUCTA ADUCTIONE HDPE L totala = 1705.08 m

# SCHEMA RACORDARE PLANURI

Comuna Valea Doftanei, sat Tesila, Tarla 27, Parcela 275, Judetul Prahova

- extravilan -SCARA 1:500

# SCHEMA RACORDARE PLANURI