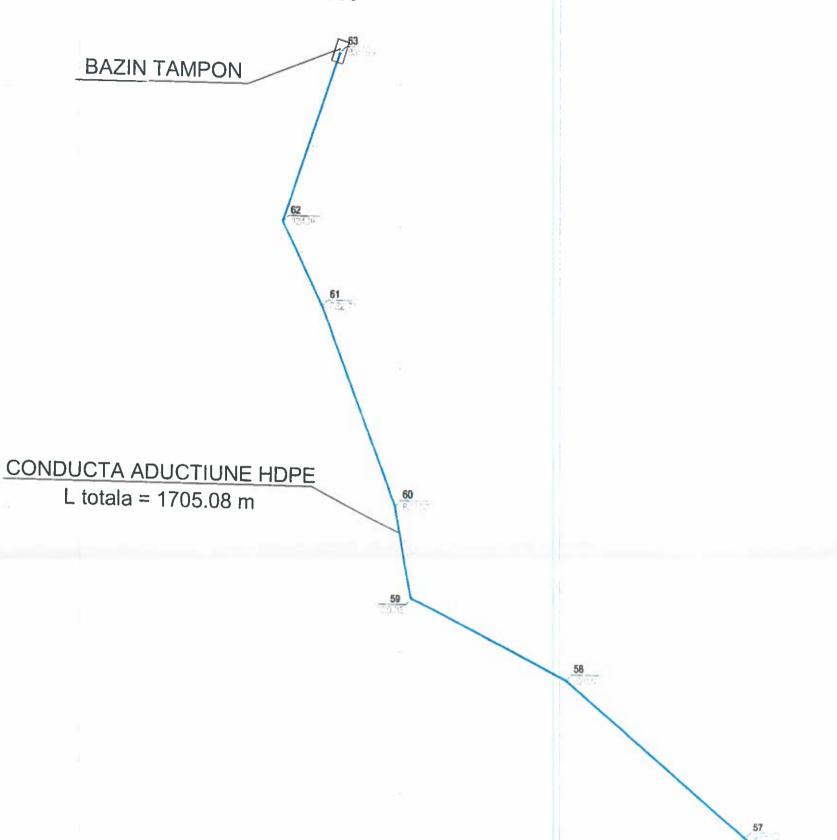

# Listă bunuri introduse in inventarul bunurilor ce aparțin domeniul public al comunei Valea Doftanei.

| Nr.<br>Ctr. | Cod de clasificare | Denumirea<br>bunului/imobilului                                        | Elemente de identificare                                                                                                           | Anul dobândirii sau după caz al dării in folosință | Valoarea<br>de<br>inventar | Situația<br>juridică a<br>terenului |
|-------------|--------------------|------------------------------------------------------------------------|------------------------------------------------------------------------------------------------------------------------------------|----------------------------------------------------|----------------------------|-------------------------------------|
| 1           | -                  | Captare nr.1 -<br>Ciopârceni                                           | Com. Valea Dftanei, sat<br>Teşila, tarla 27, Parcela<br>275, punct Ciopârceni,<br>Jud. Prahova. Suprafață<br>32 mp;                | -                                                  | -                          | -                                   |
| 2           | -0                 | Captare nr.2-<br>Ciopârceni                                            | Com. Valea Dftanei, sat<br>Teşila, tarla 27, Parcela<br>275, punct Ciopârceni,<br>Jud. Prahova. Suprafață<br>32 mp;                | -                                                  | -                          | -                                   |
| 3           | -                  | Conductă aducțiune HDPE aferentă Captării 1 și Captării 2 - Ciopârceni | Com. Valea Doftanei, sat<br>Teşila, tarla 27, Parcela<br>275, punct Ciopârceni,<br>jud. Prahova. Lungime<br>totală - L=1705,08 ml. | -                                                  | -                          | -                                   |

**SCARA 1:500** 

Comuna Valea Doftanei, sat Tesila, Tarla 27, Parcela 275, Judetul Prahova

- extravilan -SCARA 1:500

CONDUCTA ADUCTIONE HDPE L totala = 1705.08 m

SCHEMA RACORDARE PLANURI

Comuna Valea Doftanei, sat Tesila, Tarla 27, Parcela 275, Judetul Prahova - extravilan -

- extravilan -SCARA 1:500

Comuna Valea Doftanei, sat Tesila, Tarla 27, Parcela 275, Judetul Prahova

- extravilan -SCARA 1:500

CONDUCTA ADUCTIONE HDPE L totala = 1705.08 m