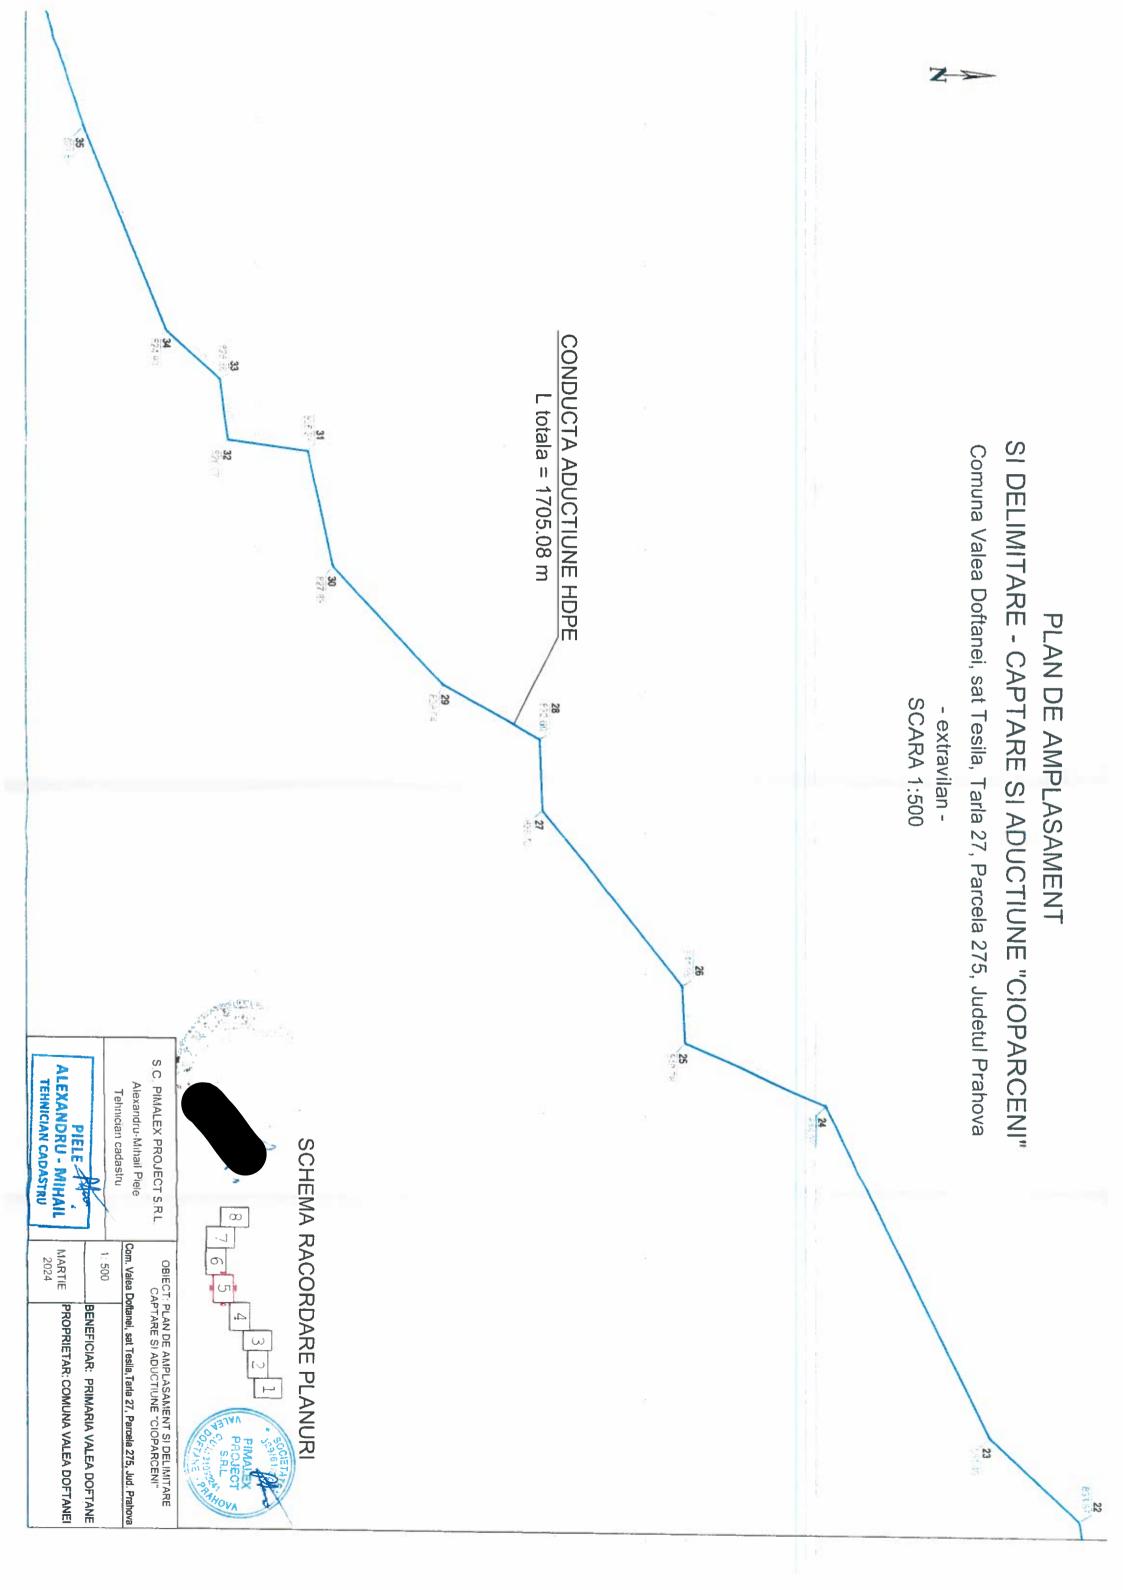

# Listă bunuri introduse in inventarul bunurilor ce aparțin domeniul public al comunei Valea Doftanei.

| Nr.<br>Ctr. | Cod de clasificare | Denumirea<br>bunului/imobilului                                        | Elemente de identificare                                                                                                           | Anul dobândirii sau după caz al dării in folosință | Valoarea<br>de<br>inventar | Situația<br>juridică a<br>terenului |
|-------------|--------------------|------------------------------------------------------------------------|------------------------------------------------------------------------------------------------------------------------------------|----------------------------------------------------|----------------------------|-------------------------------------|
| 1           | -                  | Captare nr.1 -<br>Ciopârceni                                           | Com. Valea Dftanei, sat<br>Teşila, tarla 27, Parcela<br>275, punct Ciopârceni,<br>Jud. Prahova. Suprafață<br>32 mp;                | -                                                  | -                          | -                                   |
| 2           | -0                 | Captare nr.2-<br>Ciopârceni                                            | Com. Valea Dftanei, sat<br>Teşila, tarla 27, Parcela<br>275, punct Ciopârceni,<br>Jud. Prahova. Suprafață<br>32 mp;                | -                                                  | -                          | -                                   |
| 3           | -                  | Conductă aducțiune HDPE aferentă Captării 1 și Captării 2 - Ciopârceni | Com. Valea Doftanei, sat<br>Teşila, tarla 27, Parcela<br>275, punct Ciopârceni,<br>jud. Prahova. Lungime<br>totală - L=1705,08 ml. | -                                                  | -                          | -                                   |

**SCARA 1:500** 

Comuna Valea Doftanei, sat Tesila, Tarla 27, Parcela 275, Judetul Prahova

- extravilan -SCARA 1:500

CONDUCTA ADUCTIONE HDPE L totala = 1705.08 m

SCHEMA RACORDARE PLANURI

Comuna Valea Doftanei, sat Tesila, Tarla 27, Parcela 275, Judetul Prahova - extravilan -

- extravilan -SCARA 1:500

Comuna Valea Doftanei, sat Tesila, Tarla 27, Parcela 275, Judetul Prahova

- extravilan -SCARA 1:500

CONDUCTA ADUCTIONE HDPE L totala = 1705.08 m

# SCHEMA RACORDARE PLANURI

Comuna Valea Doftanei, sat Tesila, Tarla 27, Parcela 275, Judetul Prahova

- extravilan -SCARA 1:500