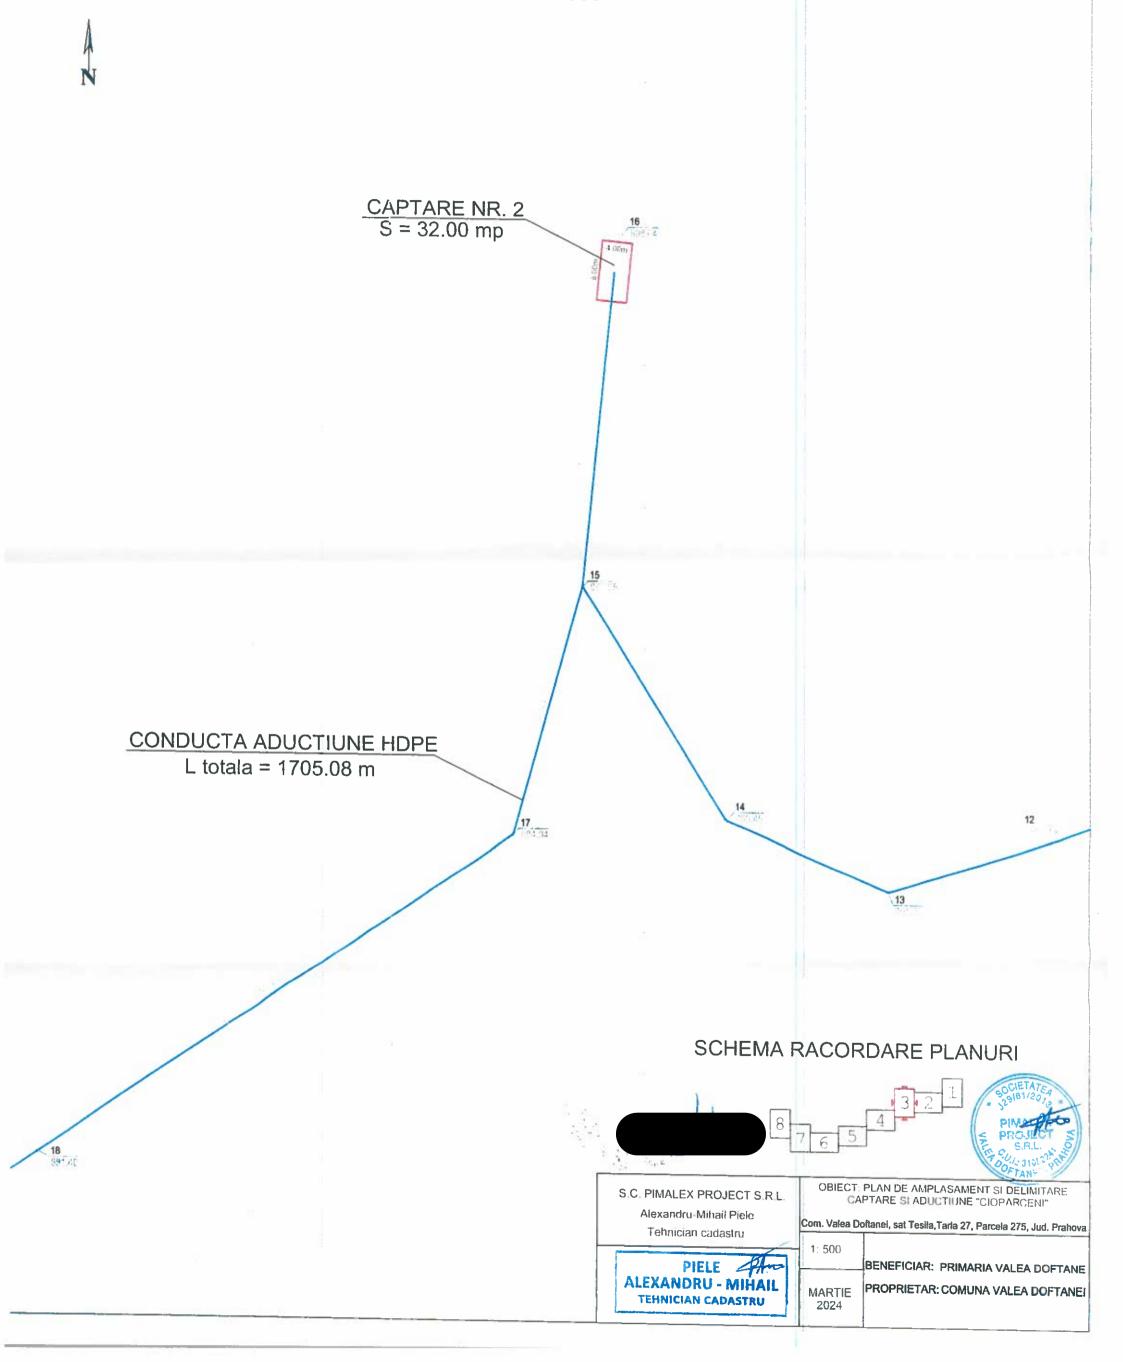

# Listă bunuri introduse in inventarul bunurilor ce aparțin domeniul public al comunei Valea Doftanei.

| Nr.<br>Ctr. | Cod de clasificare | Denumirea<br>bunului/imobilului                                        | Elemente de identificare                                                                                                           | Anul dobândirii sau după caz al dării in folosință | Valoarea<br>de<br>inventar | Situația<br>juridică a<br>terenului |
|-------------|--------------------|------------------------------------------------------------------------|------------------------------------------------------------------------------------------------------------------------------------|----------------------------------------------------|----------------------------|-------------------------------------|
| 1           | -                  | Captare nr.1 -<br>Ciopârceni                                           | Com. Valea Dftanei, sat<br>Teşila, tarla 27, Parcela<br>275, punct Ciopârceni,<br>Jud. Prahova. Suprafață<br>32 mp;                | -                                                  | -                          | -                                   |
| 2           | -0                 | Captare nr.2-<br>Ciopârceni                                            | Com. Valea Dftanei, sat<br>Teşila, tarla 27, Parcela<br>275, punct Ciopârceni,<br>Jud. Prahova. Suprafață<br>32 mp;                | -                                                  | -                          | -                                   |
| 3           | -                  | Conductă aducțiune HDPE aferentă Captării 1 și Captării 2 - Ciopârceni | Com. Valea Doftanei, sat<br>Teşila, tarla 27, Parcela<br>275, punct Ciopârceni,<br>jud. Prahova. Lungime<br>totală - L=1705,08 ml. | -                                                  | -                          | -                                   |

**SCARA 1:500** 

Comuna Valea Doftanei, sat Tesila, Tarla 27, Parcela 275, Judetul Prahova

- extravilan -SCARA 1:500

CONDUCTA ADUCTIONE HDPE L totala = 1705.08 m

SCHEMA RACORDARE PLANURI

Comuna Valea Doftanei, sat Tesila, Tarla 27, Parcela 275, Judetul Prahova - extravilan -

- extravilan -SCARA 1:500

Comuna Valea Doftanei, sat Tesila, Tarla 27, Parcela 275, Judetul Prahova

- extravilan -SCARA 1:500

CONDUCTA ADUCTIONE HDPE L totala = 1705.08 m

# SCHEMA RACORDARE PLANURI

Comuna Valea Doftanei, sat Tesila, Tarla 27, Parcela 275, Judetul Prahova

- extravilan -SCARA 1:500